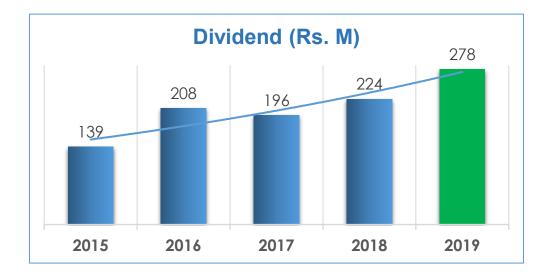

# **Key Financial Highlights**

10

Company has a practice of a minimum dividend pay out of **20%**. Historically Company has been consistent in distribution of dividends.

\* 10% bonus issue was made in 2015\*\* 10% bonus issue was made in 2018