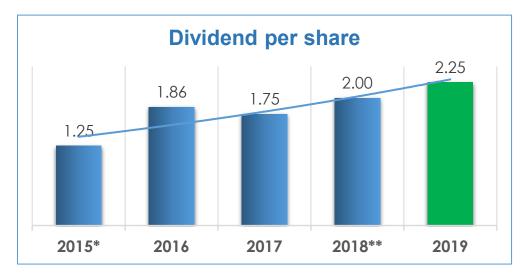

# **Key Financial Highlights**

10

Company has a practice of a minimum dividend pay out of **20%**. Historically Company has been consistent in distribution of dividends.

\* 10% bonus issue was made in 2015\*\* 10% bonus issue was made in 2018