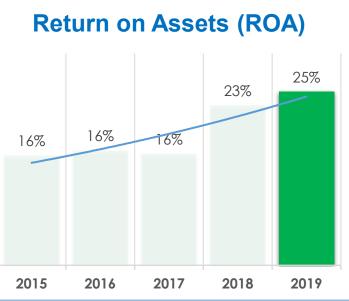

# **Key Financial Highlights**

10

Company has a practice of a minimum dividend pay out of **20%**. Historically Company has been consistent in distribution of dividends.

\* 10% bonus issue was made in 2015\*\* 10% bonus issue was made in 2018