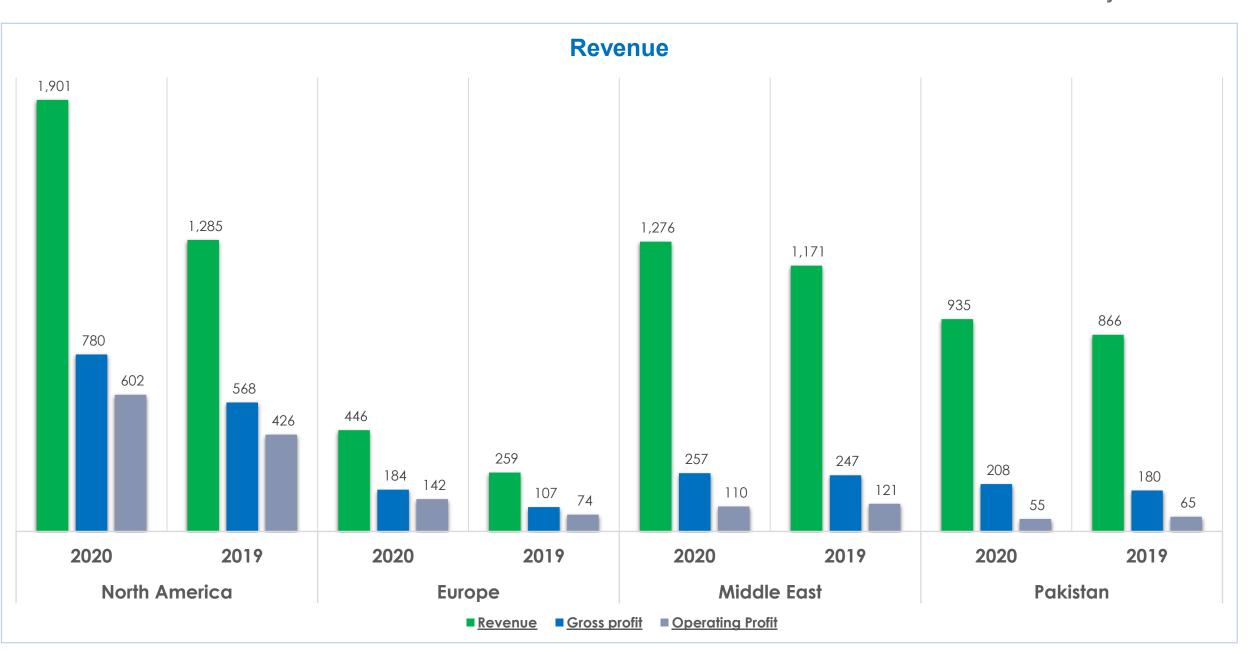

## Key Financial Highlights (Half Yearly consolidated results)

428

2016

361

2015

Revenues grew by 27% from Rs. 3,581m to Rs. 4,559m. Growth in revenue is contributed by the Company and its subsidiaries by adding new logos into the sales mix and retaining existing profitable businesses.

909

2020

1.068

2020

686

2019

Gross profit and operating profit increased by 30% and 33% respectively. Exchange gain for the half year 2020 amounted to Rs. 168m as compared to Rs. 268m during the same period last year on a consolidated basis.

Net profit for the period increased by **22%** from 878m to Rs. 1,068m which translates into 47% along with exchange gain adjustment in both years. Basic and diluted earnings per share both increased by 15% over the same period last year.

It is pertinent to mention that increase in profits for the period is primarily driven by topline growth, led by the North American Segment. This growth has been achieved without a proportional growth in headcount by optimization and efficient utilization of existing resource. Moreover, rigorous controls over direct and indirect costs directly contributed to improvement in net profits.

### **Revenue summary**