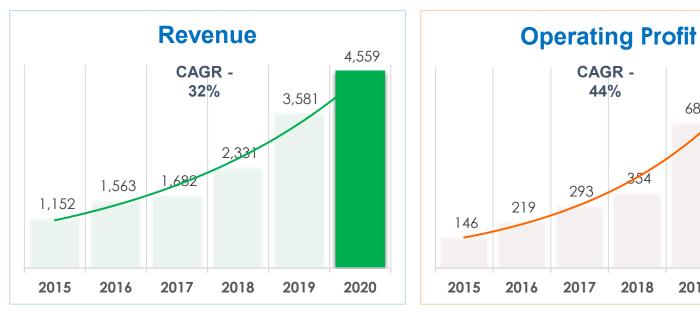

## Key Financial Highlights (Half Yearly consolidated results)

428

2016

361

2015

Revenues grew by 27% from Rs. 3,581m to Rs. 4,559m. Growth in revenue is contributed by the Company and its subsidiaries by adding new logos into the sales mix and retaining existing profitable businesses.

909

2020

1.068

2020

686

2019

Gross profit and operating profit increased by 30% and 33% respectively. Exchange gain for the half year 2020 amounted to Rs. 168m as compared to Rs. 268m during the same period last year on a consolidated basis.