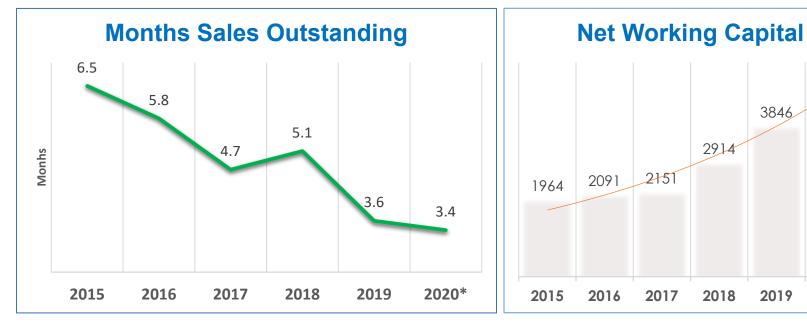

## **Balance sheet summary / Key financial ratios**

| Balance Sheet (Rs. Million)                          | 30 Jun<br>2020 | 31 Dec<br>2019 |
|------------------------------------------------------|----------------|----------------|
| Property and equipment                               | 1,655          | 1,619          |
| Other non current assets                             | 239            | 230            |
| Current Assets                                       | 7,224          | 5,529          |
| Total Assets                                         | 9,118          | 7,378          |
| Currrent liabilities                                 | 1,882          | 1,683          |
| Non currrent liabilities                             | 346            | 167            |
| Shareholders' equity                                 | 6,891          | 5,529          |
| Borrowings (Short term + Long term)                  | 1,053          | 677            |
| Cash and Bank balance (Incl. short term investments) | 3,337          | 2,296          |