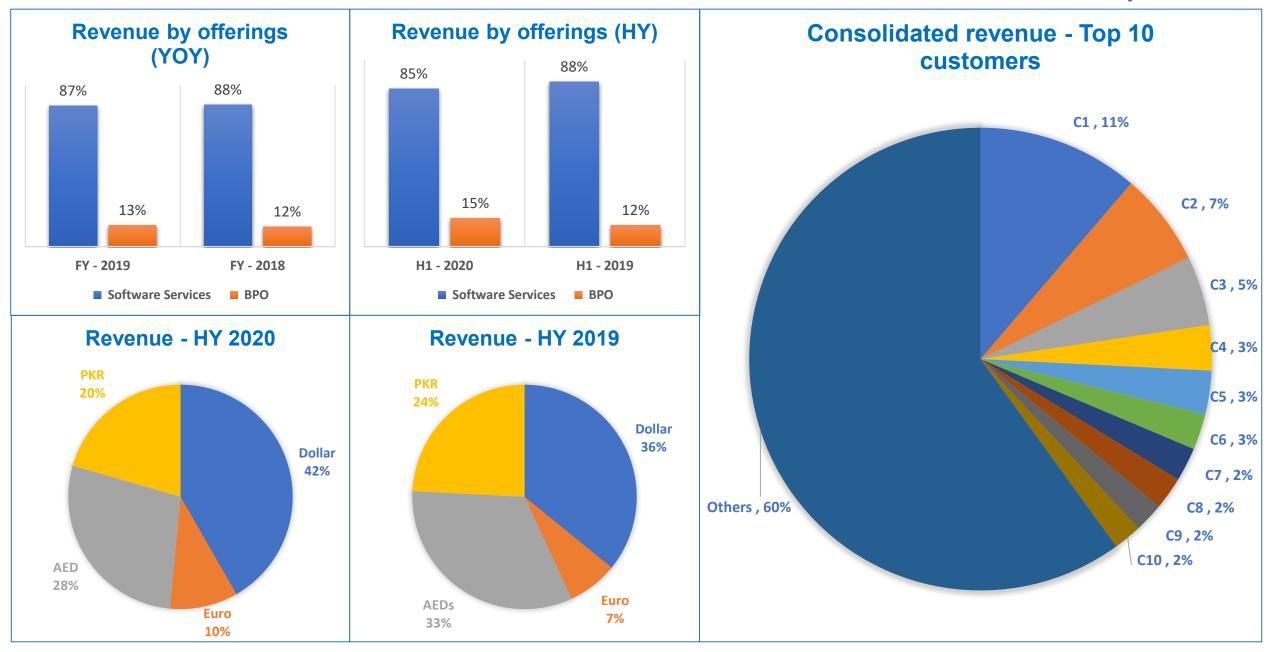

619          |
| Other non current assets                             | 239            | 230            |
| Current Assets                                       | 7,224          | 5,529          |
| Total Assets                                         | 9,118          | 7,378          |
| Currrent liabilities                                 | 1,882          | 1,683          |
| Non currrent liabilities                             | 346            | 167            |
| Shareholders' equity                                 | 6,891          | 5,529          |
| Borrowings (Short term + Long term)                  | 1,053          | 677            |
| Cash and Bank balance (Incl. short term investments) | 3,337          | 2,296          |









systems 15

32%

2020

### **Revenue summary**





# **Performance Drivers**

We are partners in digitally-driven business excellence for our customers.

#### Remodeled Sales Campaigns

We have remodeled our sales campaigns based on the changing post-pandemic market dynamics where three technologies are high in demand; Digital, Data, and Cloud. We are getting immensely positive traction from international markets with a healthy pipeline of future opportunities that will set us up for a great start in the coming year.

#### **R&D** Investment

COVID-19 has brought tremendous financial stress for retail, banking and telecommunication sectors, among others, and companies are constantly looking to optimize costs and enhance efficiencies to survive. We are heavily investing in research and development and creating innovative solutions to ca