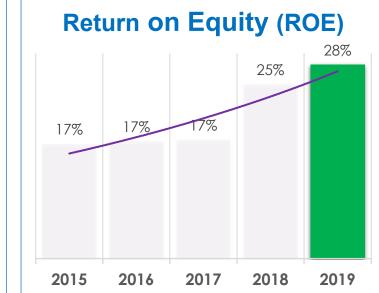

# **Key Financial Highlights**

10

Company has a practice of a minimum dividend pay out of **20%**. Historically Company has been consistent in distribution of dividends.

\* 10% bonus issue was made in 2015\*\* 10% bonus issue was made in 2018