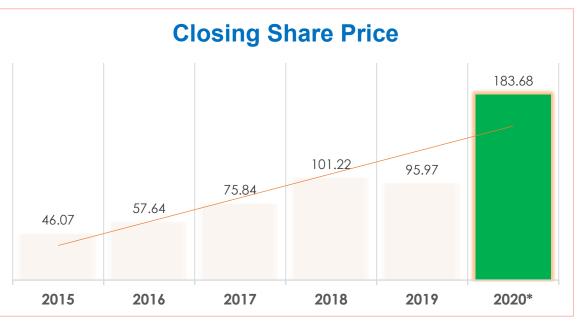

# **Key Financial Highlights**

10

Company has a practice of a minimum dividend pay out of **20%**. Historically Company has been consistent in distribution of dividends.

\* 10% bonus issue was made in 2015\*\* 10% bonus issue was made in 2018