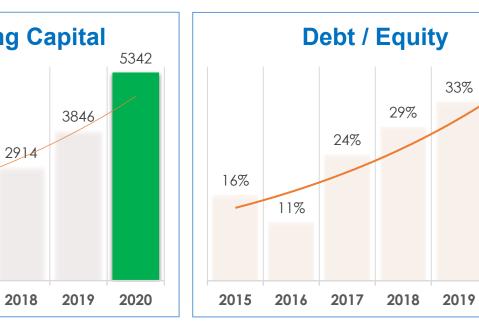

## **Balance sheet summary / Key financial ratios**

| Balance Sheet (Rs. Million)                          | 30 Jun<br>2020 | 31 Dec<br>2019 |
|------------------------------------------------------|----------------|----------------|
| Property and equipment                               | 1,655          | 1,619          |
| Other non current assets                             | 239            | 230            |
| Current Assets                                       | 7,224          | 5,529          |
| Total Assets                                         | 9,118          | 7,378          |
| Currrent liabilities                                 | 1,882          | 1,683          |
| Non currrent liabilities                             | 346            | 167            |
| Shareholders' equity                                 | 6,891          | 5,529          |
| Borrowings (Short term + Long term)                  | 1,053          | 677            |
| Cash and Bank balance (Incl. short term investments) | 3,337          | 2,296          |