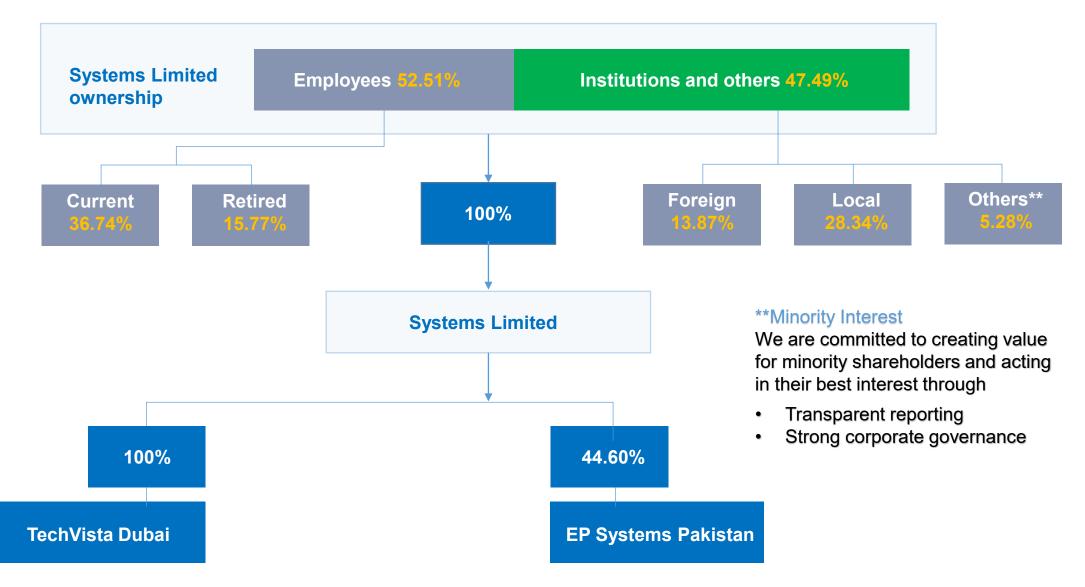

nt opportunities.

Systems Limited has a history of investing its cash flow for the future growth. The current healthy cash flow position and availability of subsidized ERF facility provides the company with an opportunity to re-imagine and re-think everything to touch new heights.

We are looking to add new markets, new alliances, new verticals and new solutions by leveraging our global presence.

The Company is also focusing on inorganic growth through acquisition with the focus of increasing export revenue.



# one load HY Performance

# Performance Comparison (HY)



Active Retailer Base increased by 14% as compared to FY2019

Revenue increased by 21% as compared to 2019.

GMV increased by 25% as compared to 2019.

**010** 

load

# Appendix

# **Corporate / Shareholding Structure**



## **Board Of Directors**



Mr. Aezaz Hussain Chairman/Non-**Executive Director** 

Mr. Aezaz Hussain founded Systems Limited in 1977 as the first software house in Pakistan.



Mr. Arshad Masood **Non-Executive Director** 

Mr. Arshad Masood envisioned and executed a strategy to create a general-purpose consulting and solutions company.



Mr. Asif Peer **Chief Executive Officer** 

Since he began his professional

career at Systems Limited in

1996, Mr. Asif Peer has played a

vital role in the organization's

systems

24



#### Mr. Tahir Masaud **Independent Director**

Mr.Tahir Masaud brings with him over 17 years of rich and varied experience in senior leadership positions within the general insurance sector in Pakistan and the UK.



Mr. Ayaz Dawood **Independent Director** 

Mr.