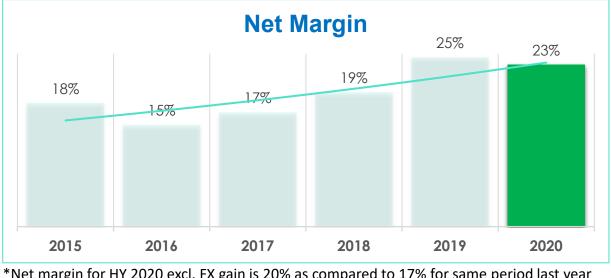

## Key Financial Highlights (Half Yearly consolidated results)

\*Net margin for HY 2020 excl. FX gain is 20% as compared to 17% for same period last year

systems 12