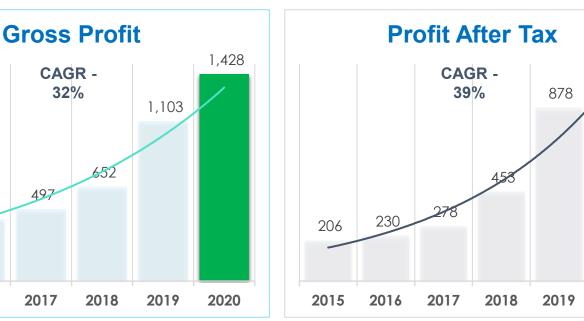

# **Key Financial Highlights**

10

Company has a practice of a minimum dividend pay out of **20%**. Historically Company has been consistent in distribution of dividends.

\* 10% bonus issue was made in 2015\*\* 10% bonus issue was made in 2018