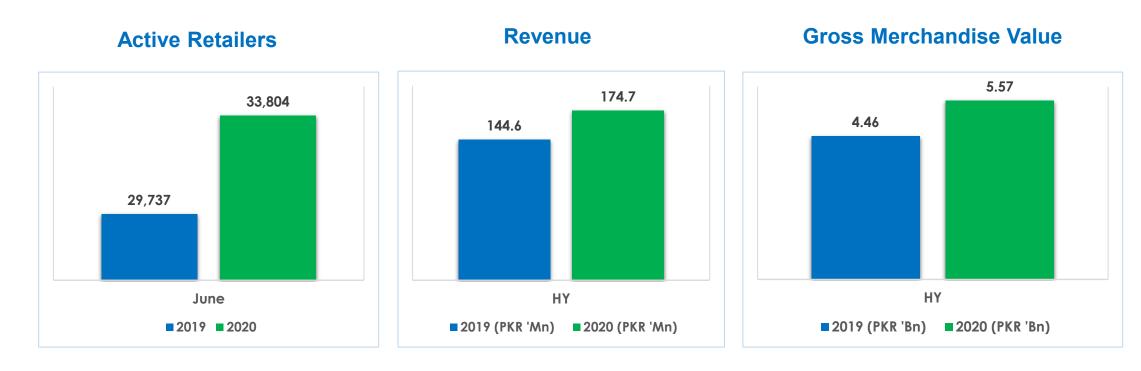

# Performance Comparison (HY)

Active Retailer Base increased by 14% as compared to FY2019

Revenue increased by 21% as compared to 2019.

GMV increased by 25% as compared to 2019.

**010** 

load