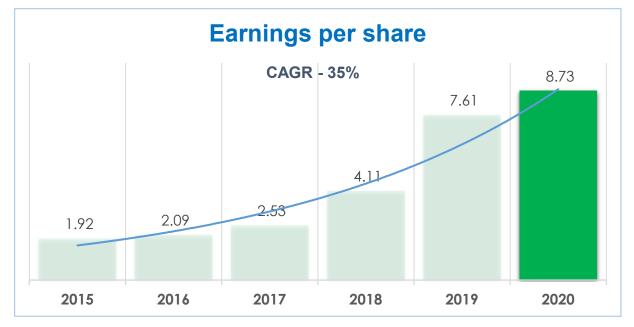

Net profit for the period increased by **22%** from 878m to Rs. 1,068m which translates into 47% along with exchange gain adjustment in both years. Basic and diluted earnings per share both increased by 15% over the same period last year.