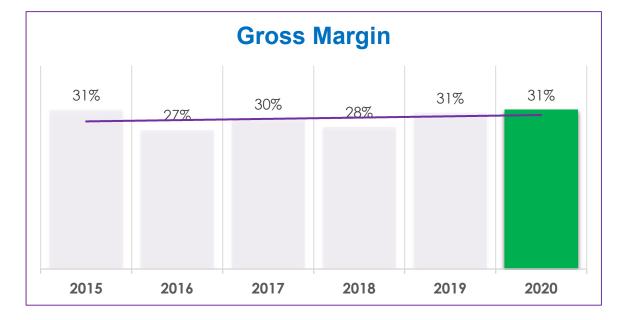

# **Key Financial Highlights**

10

Company has a practice of a minimum dividend pay out of **20%**. Historically Company has been consistent in distribution of dividends.

\* 10% bonus issue was made in 2015\*\* 10% bonus issue was made in 2018