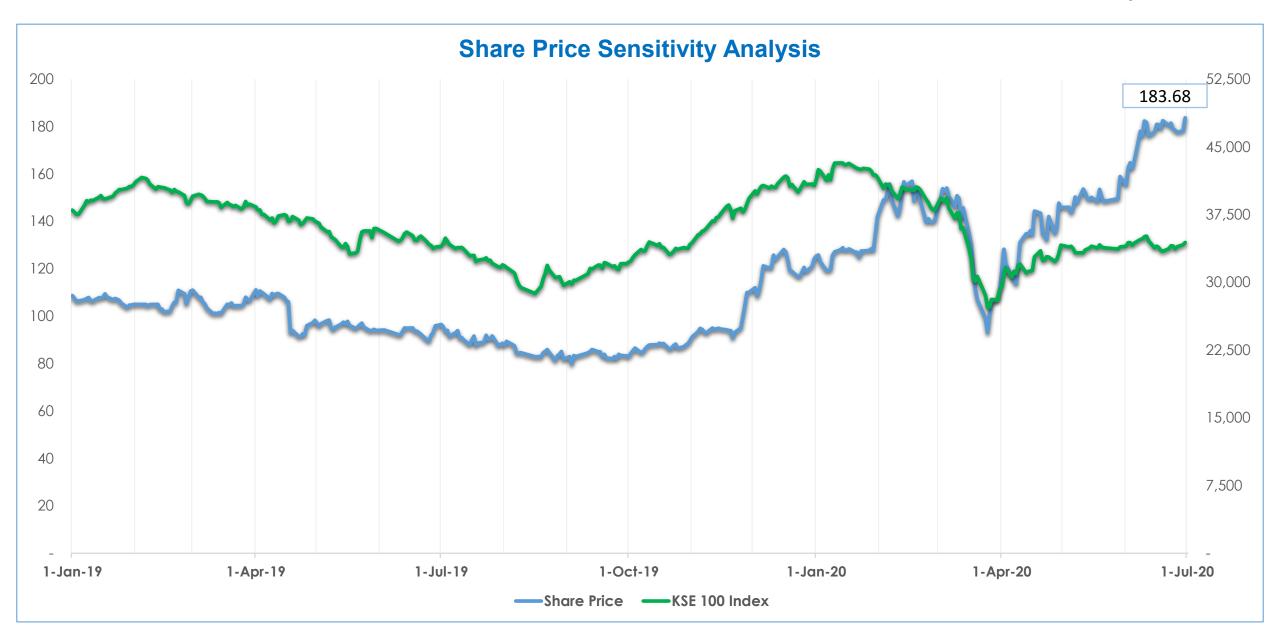

# **Key Financial Highlights**

10

Company has a practice of a minimum dividend pay out of **20%**. Historically Company has been consistent in distribution of dividends.

\* 10% bonus issue was made in 2015\*\* 10% bonus issue was made in 2018